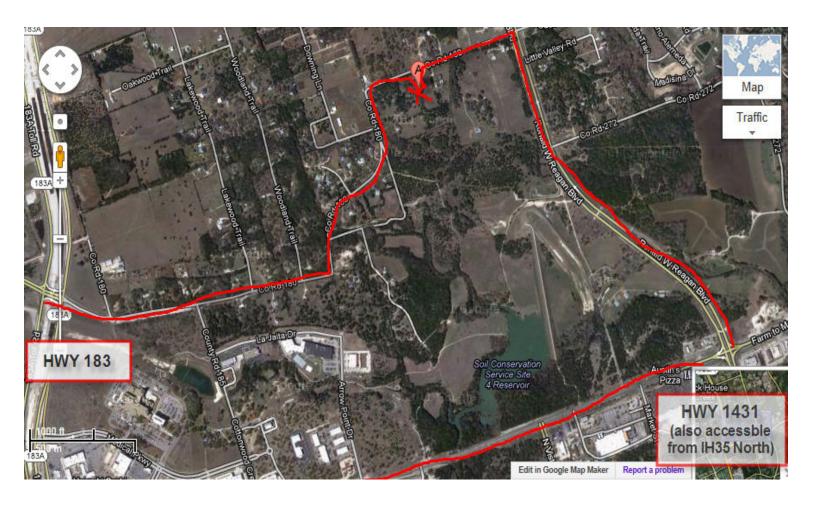

| DOGS NAME:     | - |
|----------------|---|
| HANDLER NAME : | _ |
| SIGNATURE:     | _ |
| DATE:          |   |
|                |   |

Address: 205 CR 180, Leander TX
We are showing you three different ways to get to the field:

You can come by way of Hwy 183 exit 1431 go to the intersection of 1431/Palmer turn right on Palmer/Ronald Reagan, 1 mile turn left (it is the first left) and go about 1/2 mile the field is on the left

If you come from IH35 North Exit 1431, turn right on Palmer/Ronald Reagan 1 mile turn left (it is the first left) and go about 1/2 mile the field is on the left

Or you can take Hwy 183 to New Hope Lane, going north and follow it to the address