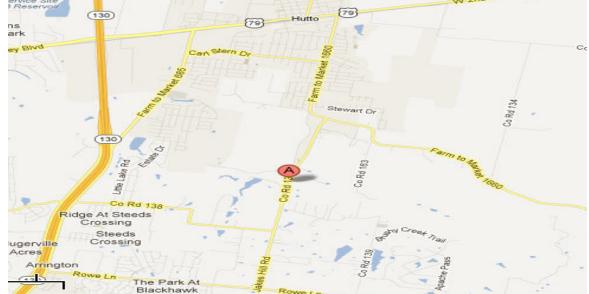

Triple Crown Dog Academy Show and Breed Survey location

From Austin, TX, off Toll 130 at 200 County Road 197 (the intersection of County Roads 137 and 197). Note: County Road 137 (Jake's Hill Road) has moved slightly south of Hutto Cemetery. Or Take 79 out of Round Rock and turn South (right) on 1660 and then right on 197, and right into

Triple Crown.