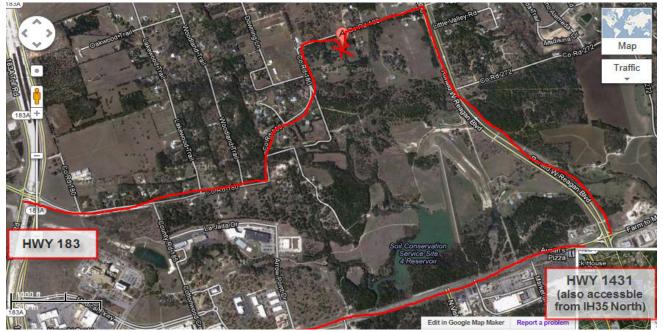

| DOGS NAME: |  |
|------------|--|
|------------|--|

HANDLER NAME :\_\_\_\_\_

SIGNATURE:\_\_\_\_\_

DATE:

Address: 205 CR 180, Leander TX We are showing you three different ways to get to the field:

You can come by way of Hwy 183 exit 1431 go to the intersection of 1431/Palmer turn left on Palmer/Ronald Reagan, 1 mile turn left (it is the first left) and go about 1/2 mile the field is on the left

If you come from IH35 North Exit 1431, turn right on Palmer/Ronald Reagan 1 mile turn left (it is the first left) and go about 1/2 mile the field is on the left

Or you can take Hwy 183 to New Hope Lane, going north and follow it to the address