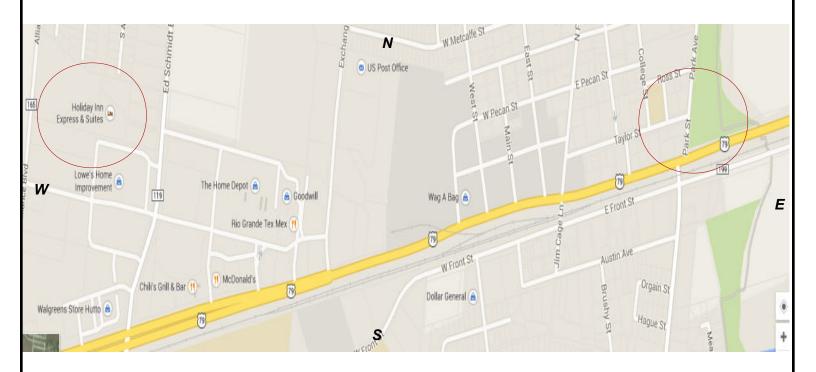

### Map for both the Show and Host Hotel

Show and Breed Survey Hotel
Holiday Inn
323 Ed Schmidt Blvd.
Hutto, TX 78634

Phone: 512 846-1168

Show and Breed Survey Location 300 Park Street, Hutto, Texas 78634